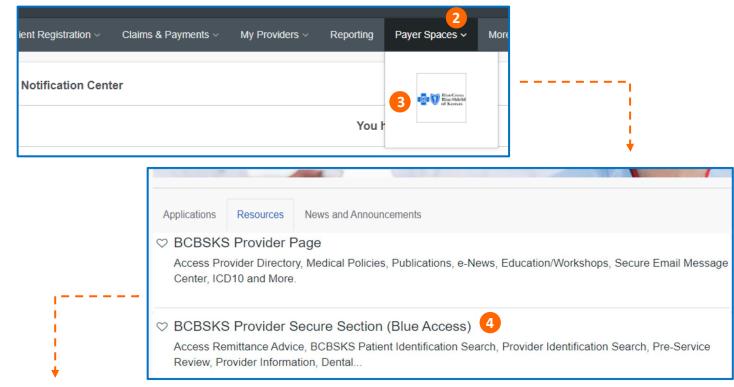

### **GETTING STARTED**

- Login to Availity
- Select Payer Spaces
- 3. Select Blue Cross Blue Shield of Kansas
- Select BCBSKS Provider
  Secure Section (Blue Access)
- 5. Select **Organization** from drop-down menu
- 6. Select Submit
- 7. Select **NPI/Organization** from drop-down menu, if needed
- 8. Select Submit, if needed

**NOTE:** Only users with more than one NPI associated with the Availity profile used to access Blue Access will see the screen in step 7. It will not apply to every provider/group.