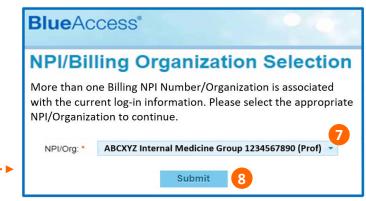

### **GETTING STARTED**

- Login to Availity
- Select Payer Spaces
- 3. Select Blue Cross Blue Shield of Kansas
- Select BCBSKS Provider
  Secure Section (Blue Access)
- 5. Select **Organization** from drop-down menu
- 6. Select Submit
- 7. Select **NPI/Organization** from drop-down menu, if needed
- 8. Select Submit, if needed

**NOTE:** Only users with more than one NPI associated with the Availity profile used to access Blue Access will see the screen in step 7. It will not apply to every provider/group.