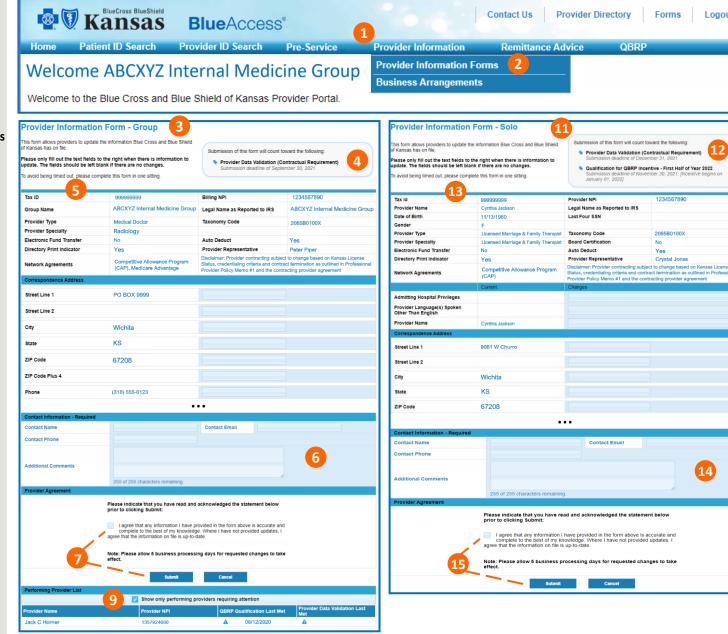

### **GETTING STARTED**

- Select Provider Information
- Select Provider Information Forms

### **GROUP ATTESTATION**

- Group attestation form
- Info message stating which requirements will be met with submission
- Review all group information and update as needed
- Enter Contact Info for person 6. completing attestation
- Select Check Box → Submit
- 8. Repeat steps 1 & 2 above
- 9. Uncheck **Box** to see all providers attached to the group
- 10. Repeat steps 5, 6 & 7 for EVERY provider attached to the group

### **SOLO ATTESTATION**

- Solo attestation form
- Info message stating which requirements will be met with submission
- 13. Review all solo information and update as needed
- Enter Contact Info for person 14. completing attestation
- Select Check Box → Submit