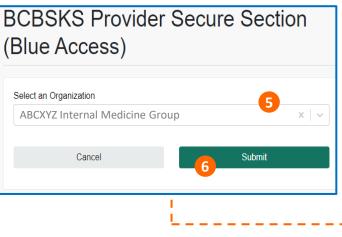

### **GETTING STARTED**

- Login to Availity
- Select Payer Spaces
- 3. Select Blue Cross Blue Shield of Kansas
- Select BCBSKS Provider
  Secure Section (Blue Access)
- 5. Select **Organization** from drop-down menu
- 6. Select Submit
- 7. Select **NPI/Organization** from drop-down menu, if needed
- 8. Select Submit, if needed