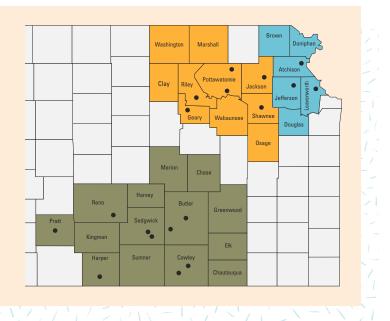

# Save money based on where you live

If you live in Atchison, Brown, Butler, Chase, Chautauqua, Clay, Cowley, Doniphan, Douglas, Elk, Geary, Greenwood, Harper, Harvey, Jackson, Jefferson, Kingman, Leavenworth, Marion, Marshall, Osage, Pottawatomie, Pratt, Reno, Riley, Sedgwick, Shawnee, Sumner, Wabaunsee or Washington counties, you are eligible for Blue Cross and Blue Shield of Kansas Medicare Supplement Select plans with lower monthly premiums.

Map dot indicates Select network hospital. (See next page for complete list or visit bcbsks.com/select)

Information accurate at the time of printing. Network may change annually.