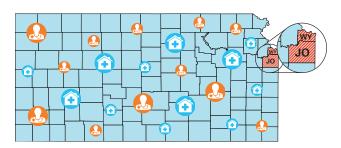

## Access to your benefits

BlueCare EPO plans will access the Solutions provider network that has you covered throughout our 103-county coverage area (excluding Johnson and Wyandotte) within the state of Kansas.

Please remember, you have no coverage for services provided outside of the provider network with the exception of medical emergencies. If you receive services from an out-of-network doctor or other healthcare provider, you will be held responsible to pay all of the costs for the services.

the services are not available from an in-network provider. Out-of-network providers are those that do not contract inside the state and all providers outside of our 103-county coverage area within the state of Kansas.